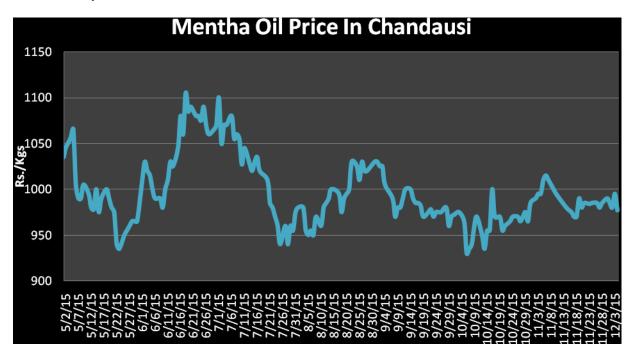

# Mentha Oil Spot Chandausi Price Chart:

**Mentha Oil Daily Prices** 

| Commodity  | Center    | Mentha Oil |            | Change |
|------------|-----------|------------|------------|--------|
| Mentha Oil |           | 01/08/2016 | 01/07/2016 | Change |
|            | Chandausi | 962        | 975        | -13    |
|            | Sambhal   | 1020       | 1020       | Unch   |
|            | Barabanki | 995        | 995        | Unch   |
|            | Bareilly  | 945        | 940        | -5     |
|            | Rampur    | 1030       | 1030       | Unch   |