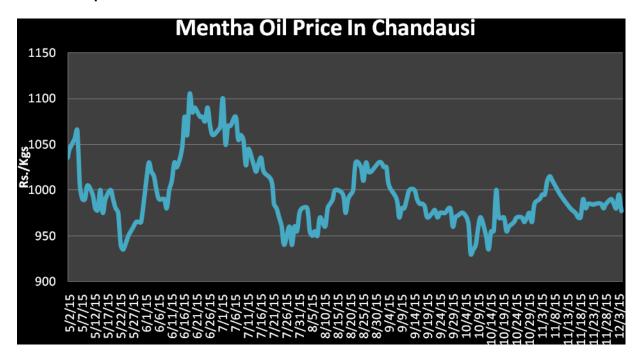

# **Mentha Oil Spot Chandausi Price Chart:**

**Mentha Oil Daily Prices** 

| Commodity   | Center    | Mentha Oil |          | Change |
|-------------|-----------|------------|----------|--------|
|             |           | 1/9/2016   | 1/8/2016 | Change |
|             | Chandausi | 968        | 962      | 6      |
| Manufac O'l | Sambhal   | 1025       | 1020     | 5      |
| Mentha Oil  | Barabanki | 1000       | 995      | 5      |
|             | Bareilly  | 945        | 945      | Unch   |
|             | Rampur    | 1032       | 1030     | 2      |