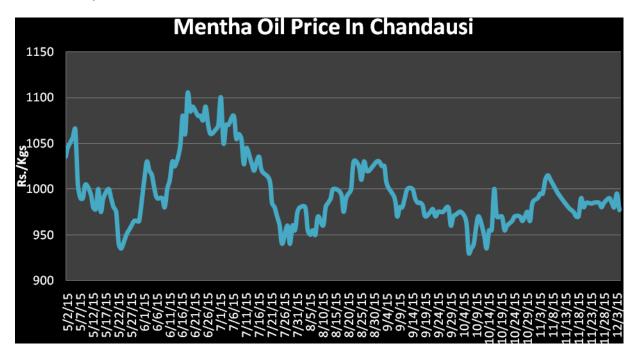

- Daily around 160 drums are consuming at all India level as reported.

**Domestic Market Outlook:** Menthol prices likely to move in a range with weak tone in the coming couple of trading session.

|          | MCX Mentha Oil Futures |        |        |        |        |        |      |  |
|----------|------------------------|--------|--------|--------|--------|--------|------|--|
| Contract | +/-                    | Open   | High   | Low    | Close  | Volume | OI   |  |
| Jan-16   | -8.50                  | 876.90 | 878.50 | 866.00 | 867.50 | 1477   | 9946 |  |
| Feb-16   | -8.40                  | 890.50 | 890.90 | 878.60 | 880.00 | 365    | 1037 |  |
| Mar-16   | -6.40                  | 898.00 | 898.00 | 890.50 | 892.00 | 31     | 45   |  |



Mentha Oil Spot Chandausi Price Chart:



## Mentha Oil Daily Prices

| Commodity  | Center    | Mentha Oil |           | Change |
|------------|-----------|------------|-----------|--------|
|            |           | 1/14/2016  | 1/13/2016 | Change |
|            | Chandausi | 965        | 962       | 3      |
| Martha O'l | Sambhal   | 1028       | 1020      | 8      |
| Mentha Oil | Barabanki | 990        | 990       | Unch   |
|            | Bareilly  | 930        | 935       | -5     |
|            | Rampur    | 1015       | 1018      | -3     |

| Commodity | Center    | DMO       |           | Change |
|-----------|-----------|-----------|-----------|--------|
|           |           | 1/14/2016 | 1/13/2016 | Change |
| DMO       | Chandausi | 755       | 745       | 10     |
|           | Sambhal   | 740       | 735