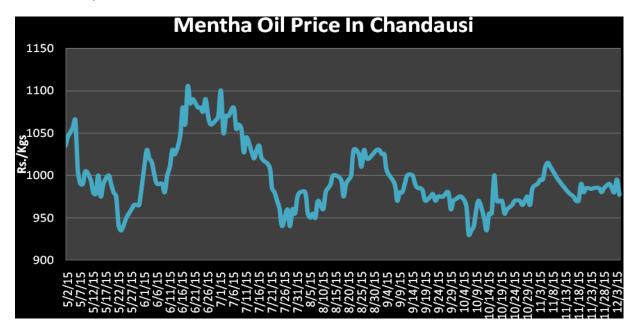

) in the month of December.
- All flakes millers are running their plants at present due to good parity.
- Daily around 160 drums are consuming at all India level as reported.

**Domestic Market Outlook:** Menthol prices likely to move in a range with weak tone in the coming couple of trading session.

| MCX Mentha Oil Futures |     |      |      |     |       |        |    |
|------------------------|-----|------|------|-----|-------|--------|----|
| Contract               | +/- | Open | High | Low | Close | Volume | OI |
| Jan-16                 |     |      |      |     |       |        |    |
| Feb-16                 |     |      |      |     |       |        |    |
| Mar-16                 |     |      |      |     |       |        |    |



## Mentha Oil Spot Chandausi Price Chart:



## **Mentha Oil Daily Prices**

| Commodity  | Center    | Ment      | Change    |        |
|------------|-----------|-----------|-----------|--------|
|            |           | 1/16/2016 | 1/15/2016 | Change |
|            | Chandausi | 965       | 960       | 5      |
| Mentha Oil | Sambhal   | 1012      | 1028      | -16    |
|            | Barabanki | 990       | 990       | Unch   |
|            | Bareilly  | 930       | 935       | -5     |
|            | Rampur    | 1020      | 1020      | Unch   |

| Commodity | Center    | DMO       |           | Change |
|-----------|-----------|-----------|-----------|--------|
| DMO       |           | 1/16/2016 | 1/15/2016 | Change |
|           | Chandausi | 755       | 745       | 10     |
|           | Sambhal   | 740       | 740       |