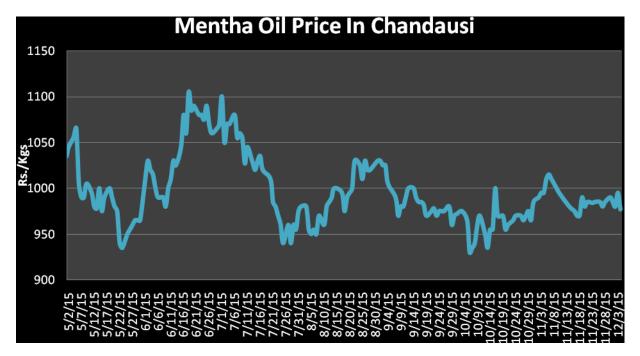

ers are running their plants at present due to good parity.
- Daily around 160 drums are consuming at all India level as reported.

**Domestic Market Outlook:** Menthol prices likely to move in a range with weak tone in the coming couple of trading session.

| MCX Mentha Oil Futures |       |       |       |       |       |        |      |
|------------------------|-------|-------|-------|-------|-------|--------|------|
| Contract               | +/-   | Open  | High  | Low   | Close | Volume | OI   |
| Jan-16                 | -2.6  | 870.5 | 876.3 | 868.6 | 875.3 | 1165   | 9235 |
| Feb-16                 | -3.6  | 882   | 887.9 | 881.6 | 886.1 | 188    | 1156 |
| Mar-16                 | -4.20 | 893.8 | 898   | 892.7 | 895.8 | 27     | 43   |



Mentha Oil Spot Chandausi Price Chart:



## Mentha Oil Daily Prices

| Commodity  | Center    | Ment      | Change    |        |
|------------|-----------|-----------|-----------|--------|
|            |           | 1/18/2016 | 1/16/2016 | Change |
|            | Chandausi | 958       | 965       | -7     |
|            | Sambhal   | 1008      | 1012      | -4     |
| Mentha Oil | Barabanki | 995       | 990       | 5      |
|            | Bareilly  | 935       | 930       | 5      |
|            | Rampur    | 1020      | 1020      | Unch   |

| Commodity | Center    | DMO       |           | Changa |
|-----------|-----------|-----------|-----------|--------|
|           |           | 1/18/2016 | 1/16/2016 | Change |
| DMO       | Chandausi | 740       | 755       | -15    |
|           | Sambhal   | 740       | 740       | Unc