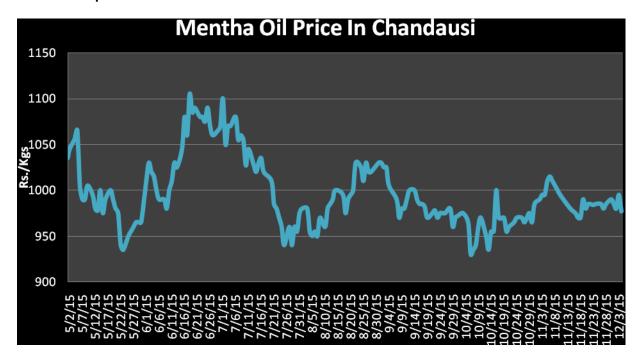

d parity.
- Daily around 160 drums are consuming at all India level as reported.

**Domestic Market Outlook:** Menthol prices likely to move in a range with weak tone in the coming couple of trading session.

|          | MCX Mentha Oil Futures |        |        |       |       |        |      |  |
|----------|------------------------|--------|--------|-------|-------|--------|------|--|
| Contract | +/-                    | Open   | High   | Low   | Close | Volume | OI   |  |
| Jan-16   | 1.4                    | 877.20 | 879.20 | 870.5 | 879.2 | 1050   | 9287 |  |
| Feb-16   | 0.4                    | 888    | 890.3  | 883.3 | 890.3 | 262    | 1390 |  |
| Mar-16   | -1.9                   | 895    | 898.6  | 895   | 898.6 | 6      | 51   |  |



# Mentha Oil Spot Chandausi Price Chart:



# **Mentha Oil Daily Prices**

| Commodity  | Center    | Mentha Oil |           | Change |
|------------|-----------|------------|-----------|--------|
|            |           | 20-Jan-16  | 19-Jan-16 | Change |
|            | Chandausi | 965        | 960       | 5      |
| Mentha Oil | Sambhal   | 1015       | 1015      | Unch   |
| Menuia On  | Barabanki | 990        | 990       | Unch   |
|            | Bareilly  | 930        | 930       | Unch   |
|            | Rampur    | 1015       | 1020      | -5     |

| Commodity | Center    | DMO       |           | Chango |
|-----------|-----------|-----------|-----------|--------|
|           |           | 20-Jan-16 | 19-Jan-16 | Change |
| DMO       | Chandausi | 745       | 745       | Unch   |
|           | Sambhal   | 735       | 735