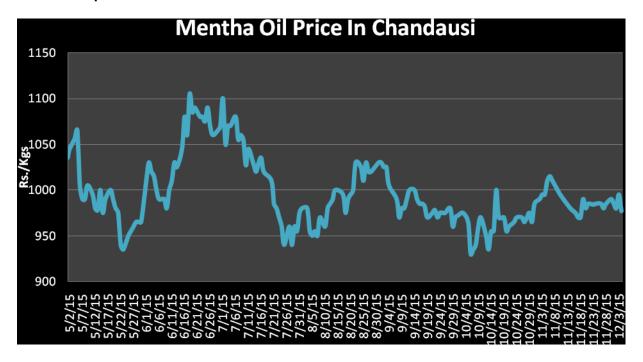

ber.
- All flakes millers are running their plants at present due to good parity.
- Daily around 160 drums are consuming at all India level as reported.

**Domestic Market Outlook:** Menthol prices likely to move in a range with weak tone in the coming couple of trading session.

| MCX Mentha Oil Futures |     |      |      |     |       |        |    |  |
|------------------------|-----|------|------|-----|-------|--------|----|--|
| Contract               | +/- | Open | High | Low | Close | Volume | OI |  |
| Jan-16                 |     |      |      |     |       |        |    |  |
| Feb-16                 |     |      |      |     |       |        |    |  |
| Mar-16                 |     |      |      |     |       |        |    |  |



### **Mentha Oil Spot Chandausi Price Chart:**



### **Mentha Oil Daily Prices**

| Commodity  | Center    | Center Ment |           | Change |
|------------|-----------|-------------|-----------|--------|
|            |           | 23-Jan-16   | 22-Jan-16 | Change |
|            | Chandausi | 962         | 960       | 2      |
| Mentha Oil | Sambhal   | 1014        | 1012      | 2      |
| Mentila On | Barabanki | 990         | 980       | 10     |
|            | Bareilly  | 930         | 930       | Unch   |
|            | Rampur    | 1015        | 1015      | Unch   |

| Commodity | Center    | DMO       |           | Chango |
|-----------|-----------|-----------|-----------|--------|
|           |           | 23-Jan-16 | 22-Jan-16 | Change |
| DMO       | Chandausi | 745       | 740       | 5      |
|           | Sambhal   | 728