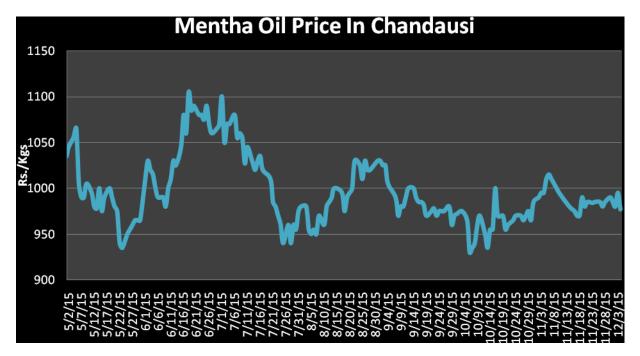

e running their plants at present due to good parity.
- Daily around 160 drums are consuming at all India level as reported.

**Domestic Market Outlook:** Menthol prices likely to move in a range with weak tone in the coming couple of trading session.

| MCX Mentha Oil Futures |      |       |        |        |       |        |      |
|------------------------|------|-------|--------|--------|-------|--------|------|
| Contract               | +/-  | Open  | High   | Low    | Close | Volume | OI   |
| Jan-16                 | -9   | 875.8 | 877.8  | 866.5  | 868.5 | 1996   | 3219 |
| Feb-16                 | -8.9 | 887.9 | 890.20 | 880.20 | 881   | 1680   | 7184 |
| Mar-16                 | -7.9 | 901.2 | 901.2  | 892.9  | 893.6 | 305    | 268  |



Mentha Oil Spot Chandausi Price Chart:



## Mentha Oil Daily Prices

| Commodity  | Center    | Mentha Oil |           | Change |
|------------|-----------|------------|-----------|--------|
|            |           | 1/25/2016  | 1/23/2016 | Change |
|            | Chandausi | 960        | 962       | -2     |
|            | Sambhal   | 1012       | 1014      | -2     |
| Mentha Oil | Barabanki | 990        | 990       | Unch   |
|            | Bareilly  | 925        | 930       | -5     |
|            | Rampur    | 1030       | 1015      | 15     |

| Commodity | Center    | DMO       |           | Change |
|-----------|-----------|-----------|-----------|--------|
|           |           | 1/25/2016 | 1/23/2016 | Change |
| DMO       | Chandausi | 740       | 745       | -5     |
|           | Sambhal   | 728       | 728