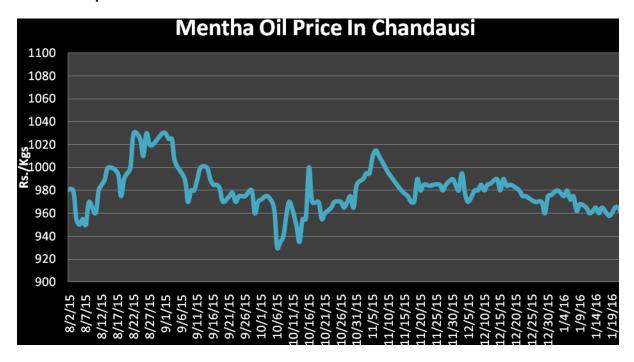

dia.
- India has exported 2197 tons of menthol (Pepermint, spearmint, crystal, corn mint) in the month of December.

**Domestic Market Outlook:** Menthol prices likely to move in a range with weak tone in the coming couple of trading session.

| MCX Mentha Oil Futures |      |       |       |       |       |        |      |  |
|------------------------|------|-------|-------|-------|-------|--------|------|--|
| Contract               | +/-  | Open  | High  | Low   | Close | Volume | OI   |  |
| Jan-16                 | -4.3 | 870.3 | 871.5 | 862.5 | 865.4 | 1582   | 2314 |  |
| Feb-16                 | -4.7 | 880.2 | 883.5 | 875.6 | 877.8 | 1689   | 7934 |  |
| Mar-16                 | -3.5 | 892   | 897   | 888.4 | 890.7 | 22     | 275  |  |



## Mentha Oil Spot Chandausi Price Chart:



# **Mentha Oil Daily Prices**

| Commodity  | Center    | Mentha Oil |           | Changa |
|------------|-----------|------------|-----------|--------|
|            |           | 27-Jan-16  | 25-Jan-16 | Change |
|            | Chandausi | 955        | 960       | -5     |
| Mentha Oil | Sambhal   | 1015       | 1012      | 3      |
| Mentia On  | Barabanki | 990        | 990       | Unch   |
|            | Bareilly  | 925        | 925       | Unch   |
|            | Rampur    | 1010       | 1030      | -20    |

| Commodity | Center    | DMO       |           | Changa |
|-----------|-----------|-----------|-----------|--------|
|           |           | 27-Jan-16 | 25-Jan-16 | Change |
| DMO       | Chandausi | 735       | 740       | -5     |
|           | Sambhal   | 730       | 728