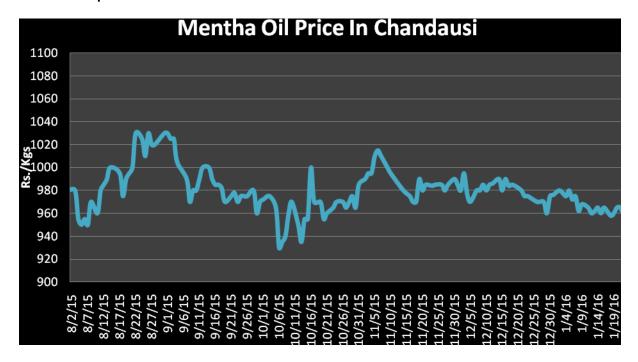

# Mentha Oil Spot Chandausi Price Chart:

### **Mentha Oil Daily Prices**

| Commodity  | Center    | Ment      | Channa    |        |
|------------|-----------|-----------|-----------|--------|
|            |           | 1/28/2016 | 1/27/2016 | Change |
|            | Chandausi | 955       | 955       | Unch   |
|            | Sambhal   | 1015      | 1015      | Unch   |
| Mentha Oil | Barabanki | 990       | 990       | Unch   |
|            | Bareilly  | 920       | 925       | -5     |
|            | Rampur    | 1010      | 1010      | Unch   |