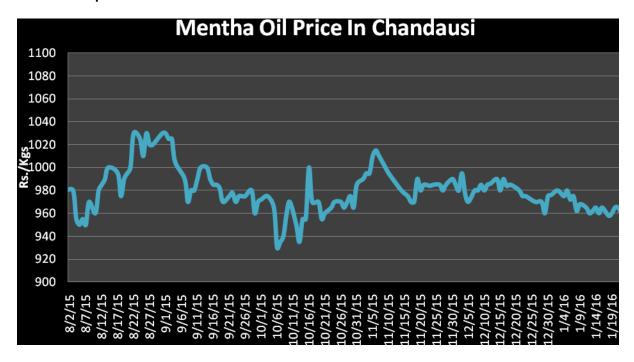

porter of menthol from India.
- India has exported 2197 tons of menthol (Pepermint, spearmint, crystal, corn mint) in the month of December.

**Domestic Market Outlook:** Menthol prices likely to move in a range with weak tone in the coming couple of trading session.

| MCX Mentha Oil Futures |      |        |       |     |       |        |      |
|------------------------|------|--------|-------|-----|-------|--------|------|
| Contract               | +/-  | Open   | High  | Low | Close | Volume | OI   |
| Jan-16                 | 6.9  | 863.3  | 881.3 | 861 | 871.1 | 1097   | 1397 |
| Feb-16                 | 8.9  | 875    | 890   | 873 | 884.2 | 2190   | 8163 |
| Mar-16                 | 5.60 | 888.10 | 900   | 882 | 893.6 | 567    | 689  |



# Mentha Oil Spot Chandausi Price Chart:



## **Mentha Oil Daily Prices**

| Commodity  | Center    | Mentha Oil |           | Chango |
|------------|-----------|------------|-----------|--------|
|            |           | 1/30/2016  | 1/29/2016 | Change |
|            | Chandausi | 960        | 950       | 10     |
| M          | Sambhal   | 1015       | 1010      | 5      |
| Mentha Oil | Barabanki | 990        | 990       | Unch   |
|            | Bareilly  | 920        | 920       | Unch   |
|            | Rampur    | 1010       | 1000      | 10     |

| Commodity | Center    | DMO       |           | Change |
|-----------|-----------|-----------|-----------|--------|
|           |           | 1/30/2016 | 1/29/2016 | Change |
| DMO       | Chandausi | 745       | 740       | 5      |
|           | Sambhal   | 730       | 725