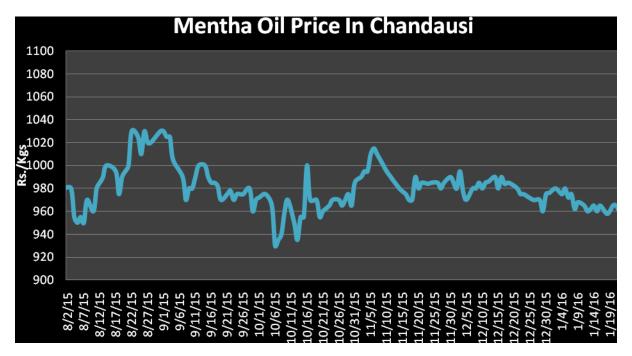

is the major importer of menthol from India.
- India has exported 2197 tons of menthol (Pepermint, spearmint, crystal, corn mint) in the month of December.

Domestic Market Outlook: Menthol prices likely to move in a range in the coming couple of trading session.

| MCX Mentha Oil Futures |      |       |       |       |       |        |      |
|------------------------|------|-------|-------|-------|-------|--------|------|
| Contract               | +/-  | Open  | High  | Low   | Close | Volume | OI   |
| Feb-16                 | -8.2 | 887.6 | 891.9 | 875.1 | 876   | 1459   | 8258 |
| Mar-16                 | -7.7 | 899   | 901   | 885.9 | 885.9 | 178    | 689  |
| Apr-16                 | -2.2 | 908.3 | 909   | 899.4 | 899.4 | 9      | 71   |



Mentha Oil Spot Chandausi Price Chart:



## Mentha Oil Daily Prices

| Commodity  | Center    | Mentha Oil |           | Change |
|------------|-----------|------------|-----------|--------|
|            |           | 2/1/2016   | 1/30/2016 | Change |
|            | Chandausi | 960        | 960       | Unch   |
|            | Sambhal   | 1015       | 1015      | Unch   |
| Mentha Oil | Barabanki | 990        | 990       | Unch   |
|            | Bareilly  | 925        | 920       | 5      |
|            | Rampur    | 1010       | 1010      | Unch   |

| Commodity | Center    | DMO      |           | Change |
|-----------|-----------|----------|-----------|--------|
|           |           | 2/1/2016 | 1/30/2016 | Change |
| DMO       | Chandausi | 740      | 745       | -5     |
|           | Sambhal   | 730      | 730       |