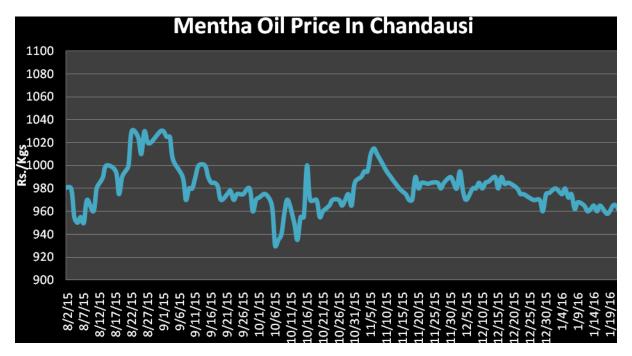

ter of menthol from India.
- India has exported 2197 tons of menthol (Pepermint, spearmint, crystal, corn mint) in the month of December.

Domestic Market Outlook: Menthol prices likely to move in a range in the coming couple of trading session.

| MCX Mentha Oil Futures |      |       |       |       |       |        |      |  |
|------------------------|------|-------|-------|-------|-------|--------|------|--|
| Contract               | +/-  | Open  | High  | Low   | Close | Volume | OI   |  |
| Feb-16                 | 17.5 | 880.9 | 902.7 | 876.5 | 897.5 | 1762   | 7795 |  |
| Mar-16                 | 15.3 | 891.5 | 910.9 | 887   | 907.3 | 165    | 709  |  |
| Apr-16                 | 14.9 | 900.5 | 919   | 900.5 | 916.9 | 21     | 75   |  |



Mentha Oil Spot Chandausi Price Chart:



## **Mentha Oil Daily Prices**

| Commodity   | Center    | Mentha Oil |          | Change |
|-------------|-----------|------------|----------|--------|
|             |           | 3-Feb-16   | 2-Feb-16 | Change |
|             | Chandausi | 960        | 962      | -2     |
| Mentha Oil  | Sambhal   | 1015       | 1015     | Unch   |
| Mentila Oli | Barabanki | 990        | 995      | -5     |
|             | Bareilly  | 925        | 925      | Unch   |
|             | Rampur    | 1015       | 1010     | 5      |

| Commodity | Center    | DMO      |          | Change |
|-----------|-----------|----------|----------|--------|
|           |           | 3-Feb-16 | 2-Feb-16 | Change |
| DMO       | Chandausi | 740      | 745      | -5     |
|           | Sambhal   | 730      | 730      | U