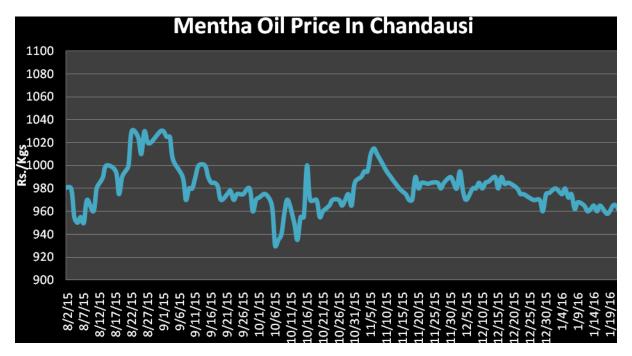

is the major importer of menthol from India.
- India has exported 2197 tons of menthol (Pepermint, spearmint, crystal, corn mint) in the month of December.

Domestic Market Outlook: Menthol prices likely to move in a range in the coming couple of trading session.

| MCX Mentha Oil Futures |      |       |       |       |       |        |      |
|------------------------|------|-------|-------|-------|-------|--------|------|
| Contract               | +/-  | Open  | High  | Low   | Close | Volume | OI   |
| Feb-16                 | 17.5 | 880.9 | 902.7 | 876.5 | 897.5 | 1762   | 7795 |
| Mar-16                 | 15.3 | 891.5 | 910.9 | 887   | 907.3 | 165    | 709  |
| Apr-16                 | 14.9 | 900.5 | 919   | 900.5 | 916.9 | 21     | 75   |



Mentha Oil Spot Chandausi Price Chart:



## Mentha Oil Daily Prices

| Commodity  | Center    | Mentha Oil |          | Change |
|------------|-----------|------------|----------|--------|
|            |           | 4-Feb-16   | 3-Feb-16 | Change |
|            | Chandausi | 975        | 960      | 15     |
| Mentha Oil | Sambhal   | 1025       | 1015     | 10     |
| Mentha Oli | Barabanki | 990        | 990      | Unch   |
|            | Bareilly  | 940        | 925      | 15     |
|            | Rampur    | 1030       | 1015     | 15     |

| Commodity | Center    | DMO      |          | Change |
|-----------|-----------|----------|----------|--------|
|           |           | 4-Feb-16 | 3-Feb-16 | Change |
| DMO       | Chandausi | 765      | 740      | 25     |
|           | Sambhal   | 740      | 730      | 10     |

| C