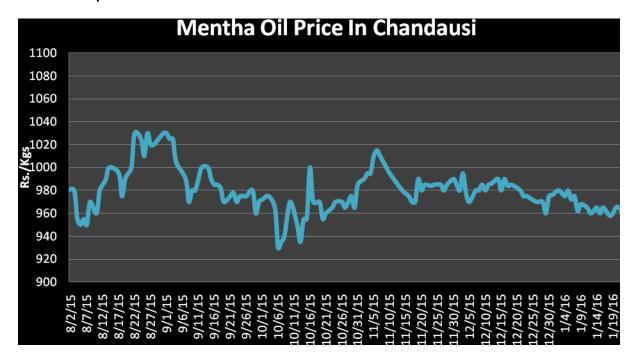

good buying from market participants.

| MCX Mentha Oil Futures |                                            |     |       |       |       |      |      |  |
|------------------------|--------------------------------------------|-----|-------|-------|-------|------|------|--|
| Contract               | Contract +/- Open High Low Close Volume OI |     |       |       |       |      |      |  |
| Feb-16                 | -11.1                                      | 917 | 917.7 | 900   | 904.5 | 1745 | 7729 |  |
| Mar-16                 | -10.7                                      | 925 | 926.5 | 910.2 | 914   | 373  | 777  |  |
| Apr-16                 | -11.7                                      | 933 | 933   | 921   | 923   | 12   | 92   |  |



## Mentha Oil Spot Chandausi Price Chart:



# **Mentha Oil Daily Prices**

| Commodity  | Center    | Mentha Oil |          | Changa |
|------------|-----------|------------|----------|--------|
|            |           | 5-Feb-16   | 4-Feb-16 | Change |
|            | Chandausi | 985        | 975      | 10     |
| Mentha Oil | Sambhal   | 1030       | 1025     | 5      |
| Mentila On | Barabanki | 980        | 990      | -10    |
|            | Bareilly  | 940        | 940      | Unch   |
|            | Rampur    | 1040       | 1030     | 10     |

| Commodity | Center    | DMO      |          | Changa |
|-----------|-----------|----------|----------|--------|
|           |           | 5-Feb-16 | 4-Feb-16 | Change |
| DMO       | Chandausi | 770      | 765      | 5      |
|           | Sambhal   | 745      | 740      | 5      |