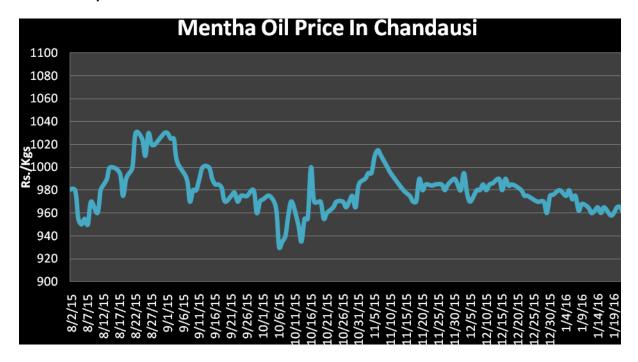

enthe oil in 2015-16 as per trade sources.

**Domestic Market Outlook:** Prices surged in last two couple of trading sessions. Prices are likely to move up in the coming period due to good buying from market participants.

| MCX Mentha Oil Futures |      |       |       |       |       |        |      |  |  |
|------------------------|------|-------|-------|-------|-------|--------|------|--|--|
| Contract               | +/-  | Open  | High  | Low   | Close | Volume | OI   |  |  |
| Feb-16                 | 12   | 905.9 | 922   | 905.9 | 917   | 1971   | 7763 |  |  |
| Mar-16                 | 11   | 922   | 933   | 917.5 | 927.2 | 256    | 824  |  |  |
| Apr-16                 | 13.1 | 935   | 939.5 | 935   | 939   | 12     | 101  |  |  |



# **Mentha Oil Spot Chandausi Price Chart:**



## **Mentha Oil Daily Prices**

| Commodity  | Center    | Mentha Oil |          | Change |
|------------|-----------|------------|----------|--------|
|            |           | 8-Feb-16   | 6-Feb-16 | Change |
|            | Chandausi | 985        | 980      | 5      |
| Mentha Oil | Sambhal   | 1045       | 1030     | 15     |
| Mentha Oil | Barabanki | 1000       | 1000     | Unch   |
|            | Bareilly  | 955        | 945      | 10     |
|            | Rampur    | 1035       | 1030     | 5      |

| Commodity | Center    | DMO      |          | Change |
|-----------|-----------|----------|----------|--------|
|           |           | 8-Feb-16 | 6-Feb-16 | Change |
| DMO       | Chandausi | 760      | 760      | Unch   |
|           | Sambhal   | 740      | 740      | Unch   |