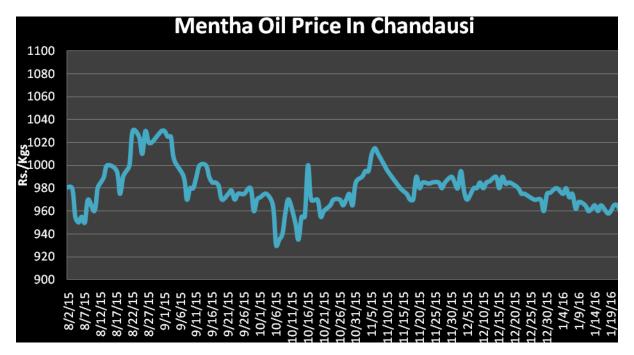

produced 32000 tons of menthe oil in 2015-16 as per trade sources.

**Domestic Market Outlook:** Prices surged in last two couple of trading sessions. Prices are likely to move up in the coming period due to good buying from market participants.

| MCX Mentha Oil Futures |      |       |       |       |       |        |      |  |
|------------------------|------|-------|-------|-------|-------|--------|------|--|
| Contract               | +/-  | Open  | High  | Low   | Close | Volume | OI   |  |
| Feb-16                 | 12   | 905.9 | 922   | 905.9 | 917   | 1971   | 7763 |  |
| Mar-16                 | 11   | 922   | 933   | 917.5 | 927.2 | 256    | 824  |  |
| Apr-16                 | 13.1 | 935   | 939.5 | 935   | 939   | 12     | 101  |  |



Mentha Oil Spot Chandausi Price Chart:



## Mentha Oil Daily Prices

| Commodity  | Center    | Mentha Oil |          | Change |
|------------|-----------|------------|----------|--------|
|            |           | 9-Feb-16   | 8-Feb-16 | Change |
|            | Chandausi | 1000       | 985      | 15     |
| Mentha Oil | Sambhal   | 1050       | 1045     | 5      |
| Menula Oli | Barabanki | 1000       | 1000     | Unch   |
|            | Bareilly  | 965        | 955      | 10     |
|            | Rampur    | 1040       | 1035     | 5      |

| Commodity | Center    | DMO      |          | Changa |
|-----------|-----------|----------|----------|--------|
|           |           | 9-Feb-16 | 8-Feb-16 | Change |
| DMO       | Chandausi | 800      | 760      | 40     |
|           | Sambhal   | 750      | 740      | 10     |

| C