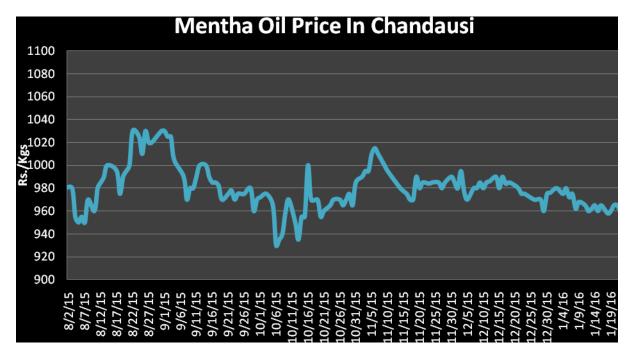

produced 32000 tons of menthe oil in 2015-16 as per trade sources.

**Domestic Market Outlook:** Prices surged in last two couple of trading sessions. Prices are likely to move up in the coming period due to good buying from market participants.

| MCX Mentha Oil Futures |      |       |       |       |       |        |      |  |
|------------------------|------|-------|-------|-------|-------|--------|------|--|
| Contract               | +/-  | Open  | High  | Low   | Close | Volume | OI   |  |
| Feb-16                 | 7.7  | 899.2 | 908.3 | 896.1 | 907.2 | 1163   | 7624 |  |
| Mar-16                 | 7.3  | 906.6 | 919   | 906.6 | 917.4 | 67     | 844  |  |
| Apr-16                 | -2.6 | 924.8 | 925.1 | 921   | 922.2 | 16     | 95   |  |



Mentha Oil Spot Chandausi Price Chart:



## Mentha Oil Daily Prices

| Commodity  | Center    | Mentha Oil |           | Change |
|------------|-----------|------------|-----------|--------|
|            |           | 11-Feb-16  | 10-Feb-16 | Change |
|            | Chandausi | 985        | 980       | 5      |
| Mentha Oil | Sambhal   | 1040       | 1045      | -5     |
| Mentha On  | Barabanki | 990        | 990       | Unch   |
|            | Bareilly  | 965        | 960       | 5      |
|            | Rampur    | 1035       | 1040      | -5     |

| Commodity | Center    | DMO       |           | Change |
|-----------|-----------|-----------|-----------|--------|
|           |           | 11-Feb-16 | 10-Feb-16 | Change |
| DMO       | Chandausi | 770       | 780       | -10    |
|           | Sambhal   | 750       | 750