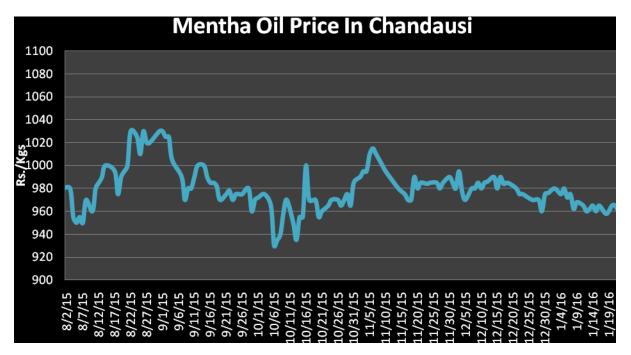

some parts of UP as reported.
- India produced 32000 tons of menthe oil in 2015-16 as per trade sources.

**Domestic Market Outlook:** Prices are currently moving in a range with firm bias. Market is preparing for a big upside move in the coming trading sessions as expected considering lower production.

| MCX Mentha Oil Futures |     |      |      |     |       |        |    |
|------------------------|-----|------|------|-----|-------|--------|----|
| Contract               | +/- | Open | High | Low | Close | Volume | OI |
| Feb-16                 |     |      |      |     |       |        |    |
| Mar-16                 |     |      |      |     |       |        |    |
| Apr-16                 |     |      |      |     |       |        |    |



Mentha Oil Spot Chandausi Price Chart:



# Mentha Oil Daily Prices

| Commodity  | Center    | Mentha Oil |           |        |
|------------|-----------|------------|-----------|--------|
|            |           | 13-Feb-16  | 12-Feb-16 | Change |
|            | Chandausi | 980        | 985       | -5     |
| Mentha Oil | Sambhal   | 1040       | 1040      | Unch   |
| Mentha Oli | Barabanki | 1005       | 1005      | Unch   |
|            | Bareilly  | 960        | 965       | -5     |
|            | Rampur    | 1045       | 1045      | Unch   |

| Commodity | Center    | DMO       |           |        |
|-----------|-----------|-----------|-----------|--------|
|           |           | 13-Feb-16 | 12-Feb-16 | Change |
| DMO       | Chandausi | 760       | 760       | Unch   |
|           | Sambhal   | 750       | 750