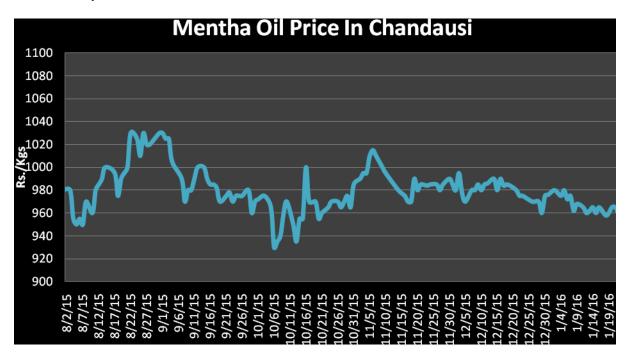

# Mentha Oil Spot Chandausi Price Chart:

## **Mentha Oil Daily Prices**

| Commodity  | Center    | Mentha Oil |           | Chango |
|------------|-----------|------------|-----------|--------|
|            |           | 15-Feb-16  | 13-Feb-16 | Change |
|            | Chandausi | 980        | 980       | Unch   |
| Months Oil | Sambhal   | 1050       | 1040      | 10     |
| Mentha Oil | Barabanki | 1000       | 1005      | -5     |
|            | Bareilly  | 960        | 960       | Unch   |
|            | Rampur    | 1050       | 1045      | 5      |