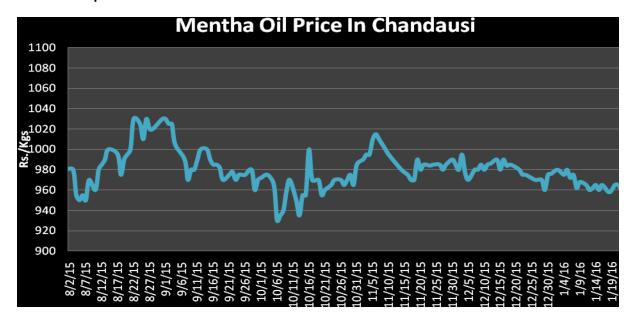

# **Mentha Oil Spot Chandausi Price Chart:**

**Mentha Oil Daily Prices** 

| Commodity  | Center    | Mentha Oil |           |        |
|------------|-----------|------------|-----------|--------|
|            |           | 16-Feb-16  | 15-Feb-16 | Change |
|            | Chandausi | 1007       | 980       | 27     |
| Mentha Oil | Sambhal   | 1050       | 1050      | Unch   |
| Menuia On  | Barabanki | 1000       | 1000      | Unch   |
|            | Bareilly  | 960        | 960       | Unch   |
|            | Rampur    | 1050       | 1050      | Unch   |