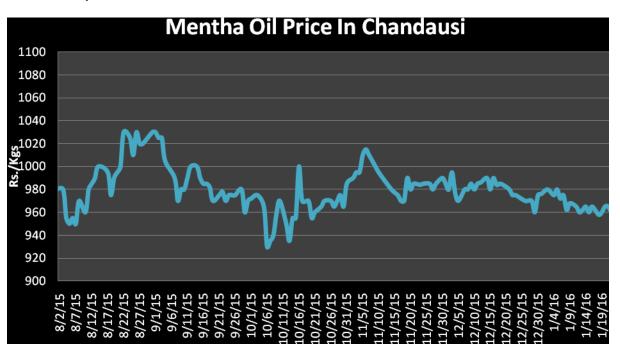

d in some parts of UP as reported.
- India produced 32000 tons of menthe oil in 2015-16 as per trade sources.

**Domestic Market Outlook:** Prices are currently moving in a range with firm bias. Market is preparing for a big upside move in the coming trading sessions as expected considering lower production.

| MCX Mentha Oil Futures |     |      |       |     |       |        |      |  |
|------------------------|-----|------|-------|-----|-------|--------|------|--|
| Contract               | +/- | Open | High  | Low | Close | Volume | OI   |  |
| Feb-16                 | 2.3 | 943  | 954   | 936 | 944.2 | 2366   | 7344 |  |
| Mar-16                 | 2.5 | 954  | 964.8 | 947 | 955.1 | 483    | 1175 |  |
| Apr-16                 | 5.4 | 965  | 970   | 957 | 962.8 | 26     | 131  |  |





## Mentha Oil Spot Chandausi Price Chart:

## **Mentha Oil Daily Prices**

| Commodity   | Center    | Mentha Oil |           | Change |
|-------------|-----------|------------|-----------|--------|
|             |           | 18-Feb-16  | 17-Feb-16 | Change |
|             | Chandausi | 1025       | 1005      | 20     |
| Mentha Oil  | Sambhal   | 1070       | 1050      | 20     |
| Mentila Oli | Barabanki | 1010       | 1000      | 10     |
|             | Bareilly  | 970        | 965       | 5      |
|             | Rampur    | 1055       | 1050      | 5      |

| Commodity | Center    | DMO       |           | Change |
|-----------|-----------|-----------|-----------|--------|
|           |           | 18-Feb-16 | 17-Feb-16 | Change |
| DMO       | Chandausi | 870       | 820       |