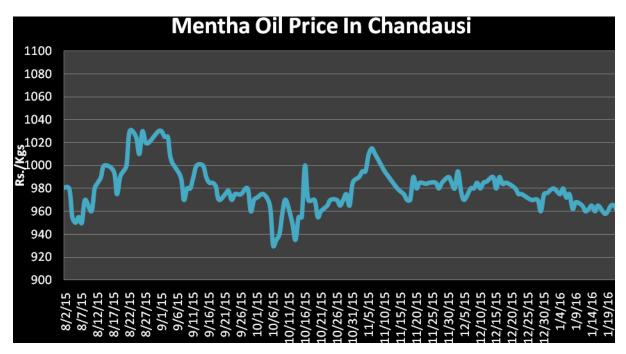

2015-16 as per trade sources.

**Domestic Market Outlook:** Prices are currently moving in a range with firm bias. Market is preparing for a big upside move in the coming trading sessions as expected considering lower production.

| MCX Mentha Oil Futures |       |       |        |       |       |        |      |  |
|------------------------|-------|-------|--------|-------|-------|--------|------|--|
| Contract               | +/-   | Open  | High   | Low   | Close | Volume | OI   |  |
| Feb-16                 | -6.20 | 943   | 948.70 | 936.2 | 938   | 1843   | 7222 |  |
| Mar-16                 | -6.40 | 952.6 | 958.5  | 946.7 | 948.7 | 532    | 1326 |  |
| Apr-16                 | -4.30 | 962   | 962    | 958.5 | 958.5 | 5      | 131  |  |



## Mentha Oil Spot Chandausi Price Chart:



# **Mentha Oil Daily Prices**

| Commodity  | Center    | Mentha Oil |           | Change |
|------------|-----------|------------|-----------|--------|
|            |           | 19-Feb-16  | 18-Feb-16 | Change |
|            | Chandausi | 1007       | 1025      | -18    |
| Mentha Oil | Sambhal   | 1062       | 1070      | -8     |
| Mentila On | Barabanki | 1010       | 1010      | Unch   |
|            | Bareilly  | 975        | 970       | 5      |
|            | Rampur    | 1060       | 1055      | 5      |

| Commodity | Center    | DMO       |           | Change |
|-----------|-----------|-----------|-----------|--------|
|           |           | 19-Feb-16 | 18-Feb-16 | Change |
| DMO       | Chandausi | 800       | 870       | -70    |
|           | Sambhal   | 770       | 770