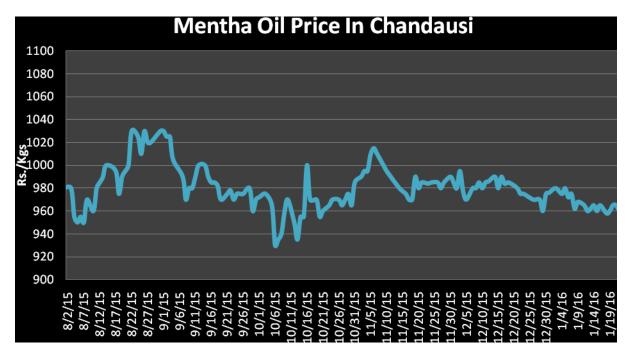

sowing of menthe has started in some parts of UP as reported.
- India produced 32000 tons of menthe oil in 2015-16 as per trade sources.

**Domestic Market Outlook:** Prices are likely to take a sharp downside correction in the coming trading session due to weak demand at higher levels.

| MCX Mentha Oil Futures |     |      |      |     |       |        |    |  |
|------------------------|-----|------|------|-----|-------|--------|----|--|
| Contract               | +/- | Open | High | Low | Close | Volume | OI |  |
| Feb-16                 |     |      |      |     |       |        |    |  |
| Mar-16                 |     |      |      |     |       |        |    |  |
| Apr-16                 |     |      |      |     |       |        |    |  |



Mentha Oil Spot Chandausi Price Chart:



## Mentha Oil Daily Prices

| Commodity  | Center    | Mentha Oil |           | Changa |
|------------|-----------|------------|-----------|--------|
|            |           | 20-Feb-16  | 19-Feb-16 | Change |
|            | Chandausi | 1010       | 1007      | 3      |
| Mentha Oil | Sambhal   | 1060       | 1062      | -2     |
| Menula Oli | Barabanki | 1010       | 1010      | Unch   |
|            | Bareilly  | 975        | 975       | Unch   |
|            | Rampur    | 1055       | 1060      | -5     |

| Commodity | Center    | DMO       |           | Change |
|-----------|-----------|-----------|-----------|--------|
|           |           | 20-Feb-16 | 19-Feb-16 | Change |
| DMO       | Chandausi | 800       | 800       | Unch   |
|           | Sambhal   | 760       | 770