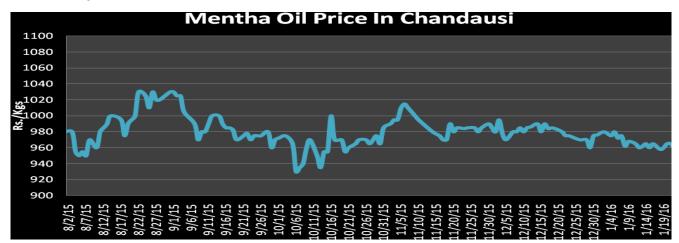

## Mentha Oil Spot Chandausi Price Chart:

## **Mentha Oil Daily Prices**

| Commodity   | Center    | Mentha Oil |           | Changa |
|-------------|-----------|------------|-----------|--------|
|             |           | 23-Feb-16  | 22-Feb-16 | Change |
|             | Chandausi | 1010       | 1000      | 10     |
| Mentha Oil  | Sambhal   | 1055       | 1050      | 5      |
| Mentila Oli | Barabanki | 1015       | 1018      | -3     |
|             | Bareilly  | 980        | 975       | 5      |
|             | Rampur    | 1055       | 1055      | Unch   |