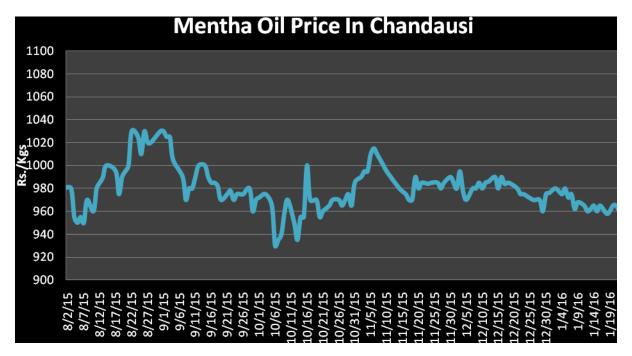

t is notable that sowing of menthe has started in some parts of UP as reported.
- India produced 32000 tons of menthe oil in 2015-16 as per trade sources.

**Domestic Market Outlook:** Prices are likely to take a sharp downside correction in the coming trading session due to weak demand at higher levels.

| MCX Mentha Oil Futures |     |      |      |     |       |        |    |
|------------------------|-----|------|------|-----|-------|--------|----|
| Contract               | +/- | Open | High | Low | Close | Volume | OI |
| Feb-16                 |     |      |      |     |       |        |    |
| Mar-16                 |     |      |      |     |       |        |    |
| Apr-16                 |     |      |      |     |       |        |    |



Mentha Oil Spot Chandausi Price Chart:



## Mentha Oil Daily Prices

| Commodity  | Center    | Ment      | Change    |        |
|------------|-----------|-----------|-----------|--------|
|            |           | 2/25/2016 | 2/24/2016 | Change |
|            | Chandausi | 1015      | 1010      | 5      |
|            | Sambhal   | 1065      | 1062      | 3      |
| Mentha Oil | Barabanki | 1045      | 1040      | 5      |
|            | Bareilly  | 975       | 980       | -5     |
|            | Rampur    | 1065      | 1060      | 5      |

| Commodity | Center    | DMO       |           | Change |
|-----------|-----------|-----------|-----------|--------|
|           |           | 2/25/2016 | 2/24/2016 | Change |
| DMO       | Chandausi | 820       | 815       | 5      |
|           | Sambhal   | 755       | 770       | -15