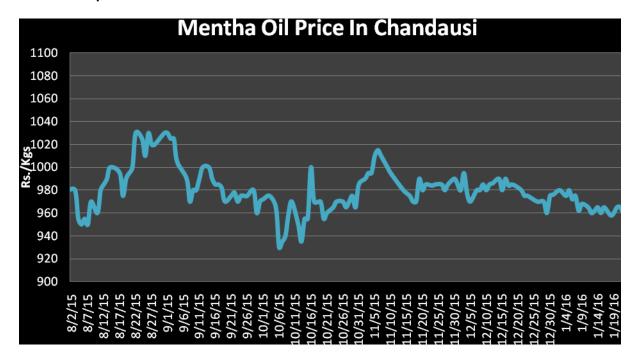

s notable that sowing of menthe has started in some parts of UP as reported.
- India produced 32000 tons of menthe oil in 2015-16 as per trade sources.

**Domestic Market Outlook:** Prices are likely to take a sharp downside correction in the coming trading session due to weak demand at higher levels.

| MCX Mentha Oil Futures |     |      |      |     |       |        |    |
|------------------------|-----|------|------|-----|-------|--------|----|
| Contract               | +/- | Open | High | Low | Close | Volume | OI |
| Feb-16                 |     |      |      |     |       |        |    |
| Mar-16                 |     |      |      |     |       |        |    |
| Apr-16                 |     |      |      |     |       |        |    |



## Mentha Oil Spot Chandausi Price Chart:



### **Mentha Oil Daily Prices**

| Commodity  | Center    | Ment      | Change    |        |
|------------|-----------|-----------|-----------|--------|
|            |           | 2/26/2016 | 2/25/2016 | Change |
|            | Chandausi | 1012      | 1015      | -3     |
|            | Sambhal   | 1060      | 1065      | -5     |
| Mentha Oil | Barabanki | 1020      | 1040      | -20    |
|            | Bareilly  | 975       | 975       | Unch   |
|            | Rampur    | 1065      | 1065      | Unch   |

| Commodity | Center    | DMO       |           | Chango |
|-----------|-----------|-----------|-----------|--------|
|           |           | 2/26/2016 | 2/25/2016 | Change |
| DMO       | Chandausi | 815       | 820       | -5     |
|           | Sambhal   | 750       | 755