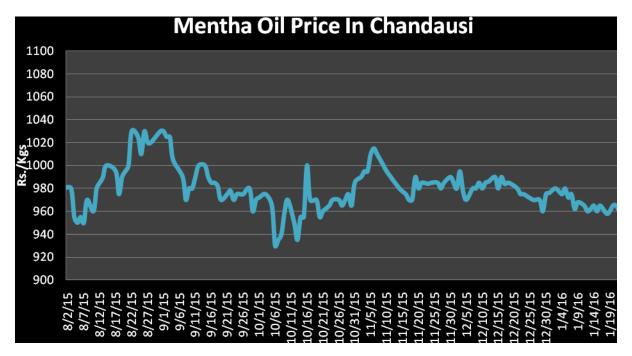

t is notable that sowing of menthe has started in some parts of UP as reported.
- India produced 32000 tons of menthe oil in 2015-16 as per trade sources.

**Domestic Market Outlook:** Prices are likely to take a sharp downside correction in the coming trading session due to weak demand at higher levels.

| MCX Mentha Oil Futures |     |      |      |     |       |        |    |
|------------------------|-----|------|------|-----|-------|--------|----|
| Contract               | +/- | Open | High | Low | Close | Volume | OI |
| Feb-16                 |     |      |      |     |       |        |    |
| Mar-16                 |     |      |      |     |       |        |    |
| Apr-16                 |     |      |      |     |       |        |    |



Mentha Oil Spot Chandausi Price Chart:



## Mentha Oil Daily Prices

| Commodity  | Center    | Mentha Oil |           | Change |
|------------|-----------|------------|-----------|--------|
|            |           | 2/27/2016  | 2/26/2016 | Change |
|            | Chandausi | 1005       | 1012      | -7     |
|            | Sambhal   | 1055       | 1060      | -5     |
| Mentha Oil | Barabanki | 1015       | 1020      | -5     |
|            | Bareilly  | 970        | 975       | -5     |
|            | Rampur    | 1058       | 1065      | -7     |

| Commodity | Center    | DMO       |           | Change |
|-----------|-----------|-----------|-----------|--------|
|           |           | 2/27/2016 | 2/26/2016 | Change |
| DMO       | Chandausi | 810       | 815       | -5     |
|           | Sambhal   | 745       | 750