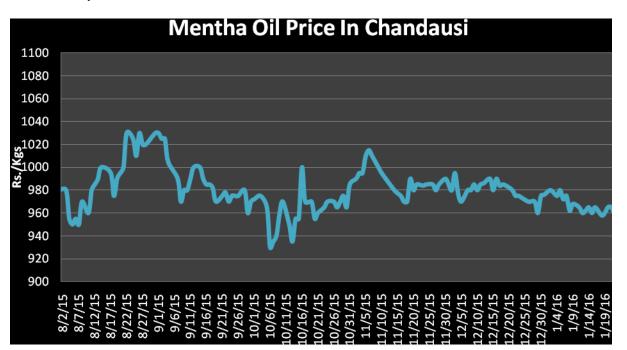

le that sowing of menthe has started in some parts of UP as reported.
- India produced 32000 tons of menthe oil in 2015-16 as per trade sources.

**Domestic Market Outlook:** Prices are likely to take a sharp downside correction in the coming trading session due to weak demand at higher levels.

| MCX Mentha Oil Futures |       |       |       |       |       |        |      |
|------------------------|-------|-------|-------|-------|-------|--------|------|
| Contract               | +/-   | Open  | High  | Low   | Close | Volume | OI   |
| Feb-16                 | -25.4 | 924.1 | 929.7 | 902.6 | 905   | 850    | 421  |
| Mar-16                 | -26.6 | 940.2 | 941.3 | 915.1 | 916.8 | 3574   | 7520 |
| Apr-16                 | -25.9 | 950.2 | 951.3 | 925.3 | 928   | 1127   | 587  |







# Mentha Oil Spot Chandausi Price Chart:

## **Mentha Oil Daily Prices**

| Commodity  | Center    | Mentha Oil |           | Change |
|------------|-----------|------------|-----------|--------|
| Mentha Oil |           | 2/29/2016  | 2/27/2016 | Change |
|            | Chandausi | -          | 1005      | -      |
|            | Sambhal   | 1045       | 1055      | -10    |
|            | Barabanki | 1015       | 1015      | Unch   |
|            | Bareilly  | 960        | 970       | -10    |
|            | Rampur    | 1045       | 1058      | -13    |

| Commodity | Center    | DMO       |           | Change |
|-----------|-----------|-----------|-----------|--------|
|           |           | 2/29/2016 | 2/27/2016 | Change |
| DMO       | Chandausi | 742       | 810       | -68    |