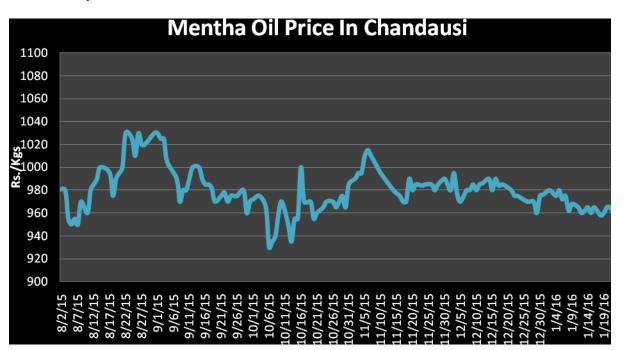

le that sowing of menthe has started in some parts of UP as reported.
- India produced 32000 tons of menthe oil in 2015-16 as per trade sources.

**Domestic Market Outlook:** Prices are likely to take a sharp downside correction in the coming trading session due to weak demand at higher levels.

| MCX Mentha Oil Futures |       |       |       |       |       |        |      |
|------------------------|-------|-------|-------|-------|-------|--------|------|
| Contract               | +/-   | Open  | High  | Low   | Close | Volume | OI   |
| Mar-16                 | -25.4 | 924.1 | 929.7 | 902.6 | 905   | 850    | 421  |
| Apr-16                 | -26.6 | 940.2 | 941.3 | 915.1 | 916.8 | 3574   | 7520 |
| May-16                 | -25.9 | 950.2 | 951.3 | 925.3 | 928   | 1127   | 587  |







Mentha Oil Spot Chandausi Price Chart:

## Mentha Oil Daily Prices

| Commodity  | Center    | Mentha Oil |           | Change |
|------------|-----------|------------|-----------|--------|
| Mentha Oil |           | 3/01/2016  | 2/29/2016 | Change |
|            | Chandausi | 1045       | 1045      | Unch   |
|            | Sambhal   | NR         | 1045      | -      |
|            | Barabanki | 1015       | 1015      | Unch   |
|            | Bareilly  | 955        | 960       | -5     |
|            | Rampur    | 1040       | 1045      | -5     |

| Commodity | Center    | DMO       |           | Change |
|-----------|-----------|-----------|-----------|--------|
|           |           | 3/01/2016 | 2/29/2016 | Change |
| DMO       | Chandausi | 740       | 742       | -2     |
|