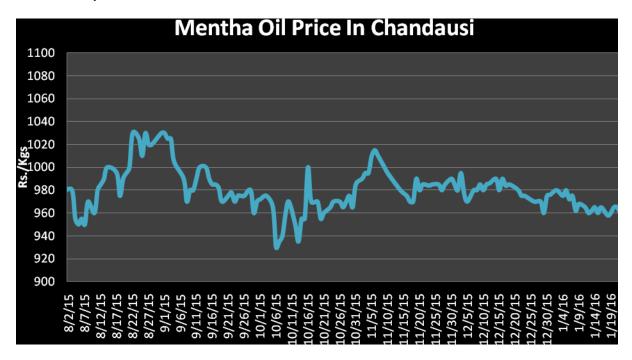

n some parts of UP as reported.
- India produced 32000 tons of menthe oil in 2015-16 as per trade sources.

**Domestic Market Outlook:** Prices are likely to take a sharp downside correction in the coming trading session due to weak demand at higher levels.

| MCX Mentha Oil Futures |      |       |       |       |       |        |      |
|------------------------|------|-------|-------|-------|-------|--------|------|
| Contract               | +/-  | Open  | High  | Low   | Close | Volume | OI   |
| Mar-16                 | 14.9 | 916   | 932.9 | 916   | 930.4 | 1231   | 7378 |
| Apr-16                 | 14   | 928.7 | 943.7 | 928.7 | 941   | 252    | 651  |
| May-16                 | 11.3 | 933.7 | 948   | 933.7 | 944.6 | 19     | 73   |



# **Mentha Oil Spot Chandausi Price Chart:**



## **Mentha Oil Daily Prices**

| Commodity   | Center    | Mentha Oil |           | Chango |
|-------------|-----------|------------|-----------|--------|
|             |           | 3/02/2016  | 3/01/2016 | Change |
|             | Chandausi | 1050       | 1045      | 5      |
| Manufic O'I | Sambhal   | 1050       | NR        | -      |
| Mentha Oil  | Barabanki | NR         | 1015      | -      |
|             | Bareilly  | 965        | 955       | 10     |
|             | Rampur    | 1042       | 1040      | 2      |

| Commodity | Center    | DMO       |           | Chango |
|-----------|-----------|-----------|-----------|--------|
|           |           | 3/02/2016 | 3/01/2016 | Change |
| DMO       | Chandausi | 740       | 740       | Unch   |
|           | Sambhal   | 690