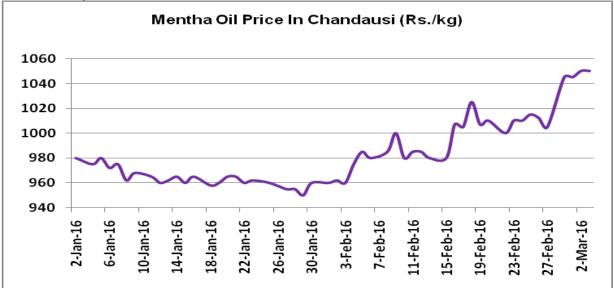

ed.
- India produced 32000 tons of menthe oil in 2015-16 as per trade sources.

**Domestic Market Outlook:** Menthol prices likely to surged up in the coming weeks considering good buying from punters. Prices likely to test Rs 998/kg in the coming weeks.

| MCX Mentha Oil Futures |      |       |       |       |        |        |      |
|------------------------|------|-------|-------|-------|--------|--------|------|
| Contract               | +/-  | Open  | High  | Low   | Close  | Volume | OI   |
| Mar-16                 | 3.10 | 906.7 | 917.4 | 904.2 | 911    | 1343   | 7433 |
| Apr-16                 | 0.20 | 920.8 | 929.5 | 917   | 920.50 | 179    | 891  |
| May-16                 | 4    | 925   | 931   | 925   | 929.2  | 12     | 95   |



## Mentha Oil Spot Chandausi Price Chart:



## **Mentha Oil Daily Prices**

| Commodity  | Center    | Mentha Oil |          | Change |
|------------|-----------|------------|----------|--------|
|            |           | 3/4/2016   | 3/3/2016 | Change |
|            | Chandausi | 1050       | 1050     | Unch   |
| Mentha Oil | Sambhal   | 1045       | 1050     | -5     |
|            | Barabanki | 1010       | 1010     | Unch   |
|            | Bareilly  | 960        | 965      | -5     |
|            | Rampur    | 1050       | 1060     | -10    |

| Commodity | Center    | DMO      |          | Change |
|-----------|-----------|----------|----------|--------|
|           |           | 3/4/2016 | 3/3/2016 | Change |
| DMO       | Chandausi | 737      | 740      | -3     |
|           | Sambhal   | 685      | 690      | -5     |