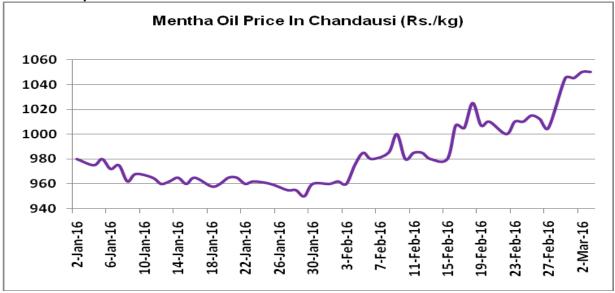

# **Mentha Oil Daily Prices**

| Commodity  | Center    | Mentha Oil |          | Change |
|------------|-----------|------------|----------|--------|
|            |           | 3/5/2016   | 3/4/2016 | Change |
|            | Chandausi | 1055       | 1050     | 5      |
| Manufa O'I | Sambhal   | 1045       | 1045     | Unch   |
| Mentha Oil | Barabanki | 1010       | 1010     | Unch   |
|            | Bareilly  | 970        | 960      | 10     |
|            | Rampur    | 1051       | 1050     | 1      |