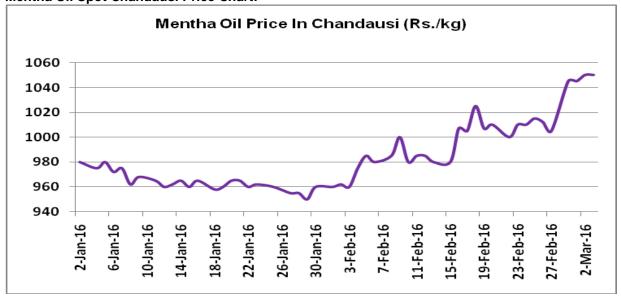

# **Mentha Oil Daily Prices**

| Commodity   | Center    | Mentha Oil |          | Change |
|-------------|-----------|------------|----------|--------|
|             |           | 3/8/2016   | 3/7/2016 | Change |
|             | Chandausi | 980        | 990      | -10    |
| Manufac O'I | Sambhal   | 1050       | Closed   | -      |
| Mentha Oil  | Barabanki | 1010       | Closed   | -      |
|             | Bareilly  | 970        | Closed   | -      |
|             | Rampur    | 1048       | Closed   | -      |