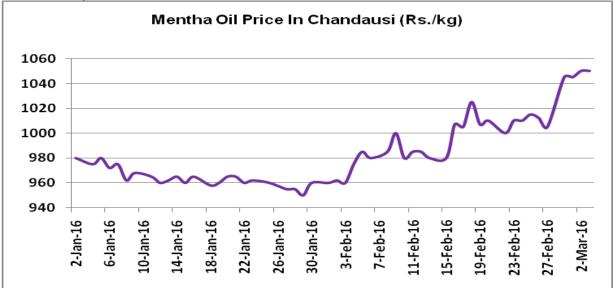

## Mentha Oil Spot Chandausi Price Chart:

## Mentha Oil Daily Prices

| Commodity  | Center    | Mentha Oil |          | Change |
|------------|-----------|------------|----------|--------|
|            |           | 3/9/2016   | 3/8/2016 | Change |
|            | Chandausi | 980        | 980      | Unch   |
|            | Sambhal   | 1050       | 1050     | Unch   |
| Mentha Oil | Barabanki | 1010       | 1010     | Unch   |
|            | Bareilly  | 965        | 970      | -5     |
|            | Rampur    | 1050       | 1048     | 2      |