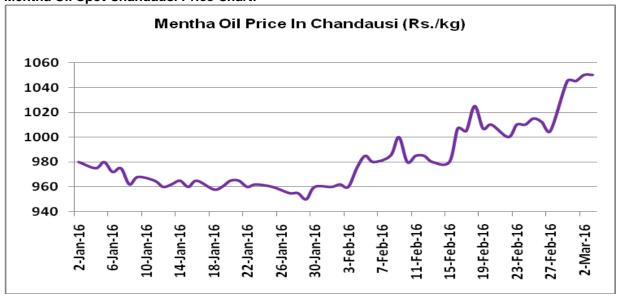

# **Mentha Oil Daily Prices**

| Commodity      | Center    | Ment      | ha Oil    | Chango |
|----------------|-----------|-----------|-----------|--------|
|                |           | 3/15/2016 | 3/14/2016 | Change |
|                | Chandausi | 975       | 980       | -5     |
| <b>M</b> (1 0) | Sambhal   | 1040      | 1040      | Unch   |
| Mentha Oil     | Barabanki | 1010      | 1010      | Unch   |
|                | Bareilly  | 950       | 960       | -10    |
|                | Rampur    | 1032      | 1042      | -10    |