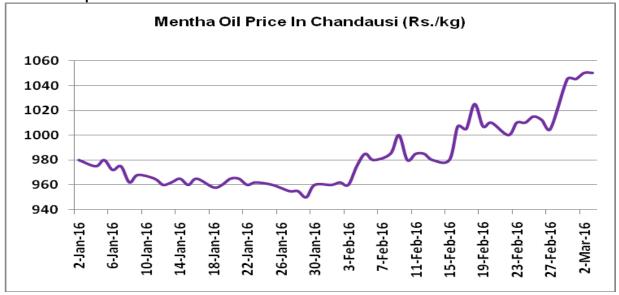

# **Mentha Oil Daily Prices**

| Commodity  | Center    | Mentha Oil |           | Chango |
|------------|-----------|------------|-----------|--------|
|            |           | 3/19/2016  | 3/18/2016 | Change |
|            | Chandausi | 960        | 960       | Unch   |
|            | Sambhal   | 1015       | 1015      | Unch   |
| Mentha Oil | Barabanki | 990        | 990       | Unch   |
|            | Bareilly  | NA         | 940       | -      |
|            | Rampur    | 1015       | 1020      | -5     |