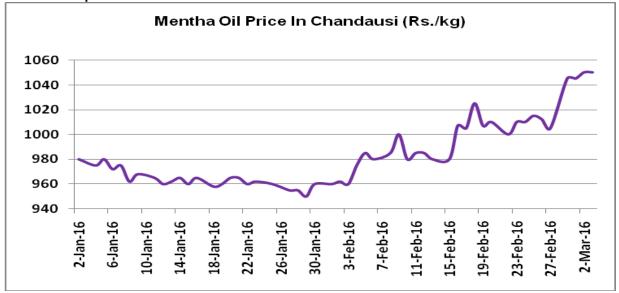

**Mentha Oil Daily Prices** 

| Commodity  | Center    | Mentha Oil |           | Change |
|------------|-----------|------------|-----------|--------|
|            |           | 3/23/2016  | 3/22/2016 | Change |
|            | Chandausi | 930        | 925       | 5      |
|            | Sambhal   | Closed     | 980       | -      |
| Mentha Oil | Barabanki | Closed     | Closed    | -      |
|            | Bareilly  | Closed     | 905       | -      |
|            | Rampur    | 1005       | 975       | 30     |