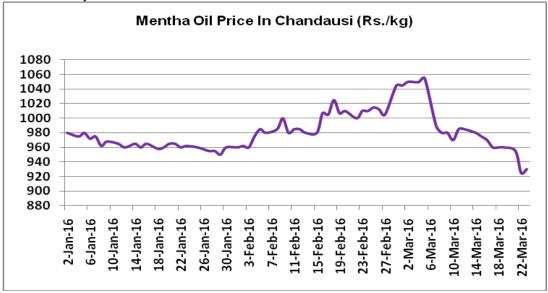

**Domestic Market Outlook:** Menthol prices are moving downside due to weak demand. Prices are now heading towards 802 per kg.

| MCX Mentha Oil Futures |     |      |      |     |       |        |    |
|------------------------|-----|------|------|-----|-------|--------|----|
| Contract               | +/- | Open | High | Low | Close | Volume | OI |
| Mar-16                 |     |      |      |     |       |        |    |
| Apr-16                 |     |      |      |     |       |        |    |
| May-16                 |     |      |      |     |       |        |    |