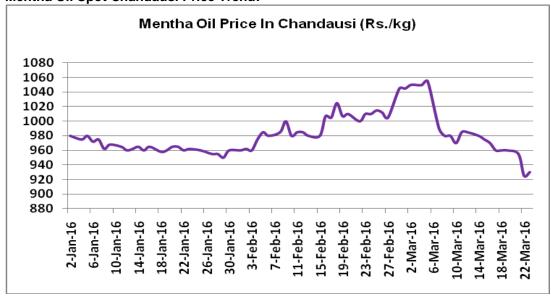

# **Mentha Oil Daily Prices**

| Commodity  | Center    | Mentha Oil |           | Chango |
|------------|-----------|------------|-----------|--------|
|            |           | 3/28/2016  | 3/26/2016 | Change |
|            | Chandausi | 935        | Closed    | -      |
|            | Sambhal   | 1010       | Closed    | -      |
| Mentha Oil | Barabanki | 1005       | 1005      | Unch   |
|            | Bareilly  | 920        | Closed    | -      |
|            | Rampur    | 1004       | 1010      | -6     |