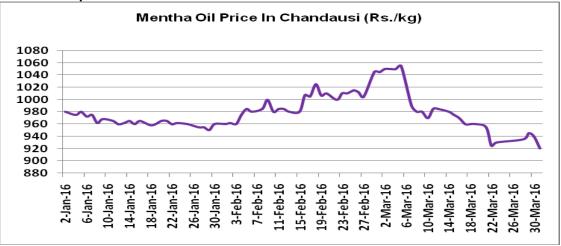

to prior month.
- With decreasing prices, menthol sowing in Uttar Pradesh likely to affect as farmers would go for substitute crops considering lower remuneration in menthol.

Domestic Market Outlook: Menthol prices are moving downside due to weak demand.

| MCX Mentha Oil Futures |      |       |        |       |       |        |      |
|------------------------|------|-------|--------|-------|-------|--------|------|
| Contract               | +/-  | Open  | High   | Low   | Close | Volume | OI   |
| Apr-16                 | -8   | 800.5 | 808.8  | 792   | 796.5 | 1916   | 5095 |
| May-16                 | -9.7 | 815   | 819.10 | 802.7 | 805.5 | 251    | 783  |
| June-16                | -8   | 814.6 | 822    | 809   | 813   | 76     | 323  |



# Mentha Oil Spot Chandausi Price Trend:



# **Mentha Oil Daily Prices**

| Commodity   | Center    | Mentha Oil |          | Change |
|-------------|-----------|------------|----------|--------|
|             |           | 4/8/2016   | 4/7/2016 | Change |
|             | Chandausi | 910        | 915      | -5     |
| Marytha O'l | Sambhal   | 955        | 970      | -15    |
| Mentha Oil  | Barabanki | 995        | 995      | Unch   |
|             | Bareilly  | 910        | 912      | -2     |
|             | Rampur    | 958        | 970      | -12    |

| Commodity | Center    | DMO      |          | Changa |
|-----------|-----------|----------|----------|--------|
|           |           | 4/8/2016 | 4/7/2016 | Change |
| DMO       | Chandausi | 690      | 690      | Unch   |
|           | Sambhal   | 625      | 655      | -3