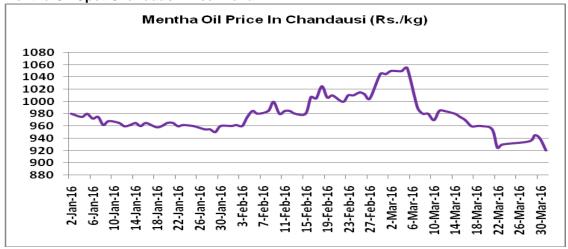

With decreasing prices, menthol sowing in Uttar Pradesh likely to affect as farmers would go for substitute crops considering lower remuneration in menthol.

Domestic Market Outlook: Menthol prices are moving downside due to weak demand.

|          | MCX Mentha Oil Futures |       |       |       |       |        |      |
|----------|------------------------|-------|-------|-------|-------|--------|------|
| Contract | +/-                    | Open  | High  | Low   | Close | Volume | OI   |
| Apr-16   | 7.6                    | 797.1 | 806   | 795.4 | 803.1 | 1645   | 4858 |
| May-16   | 6.7                    | 809.5 | 815.8 | 806.1 | 812.5 | 191    | 887  |
| June-16  | 8.3                    | 818   | 822.7 | 813   | 819.4 | 71     | 345  |



# Mentha Oil Spot Chandausi Price Trend:



# **Mentha Oil Daily Prices**

| Commodity       | Center    | Mentha Oil |          | Chango |
|-----------------|-----------|------------|----------|--------|
|                 |           | 4/11/2016  | 4/9/2016 | Change |
|                 | Chandausi | 900        | 895      | 5      |
| Manually a O'll | Sambhal   | 955        | 950      | 5      |
| Mentha Oil      | Barabanki | 950        | 995      | -45    |
|                 | Bareilly  | 865        | 905      | -40    |
|                 | Rampur    | 950        | 960      | -10    |

|   | Commodity | Center    | DMO       |          | Change |
|---|-----------|-----------|-----------|----------|--------|
| Ī |           |           | 4/11/2016 | 4/9/2016 | Change |
|   | DMO       | Chandausi | 680       | 680      | Unch