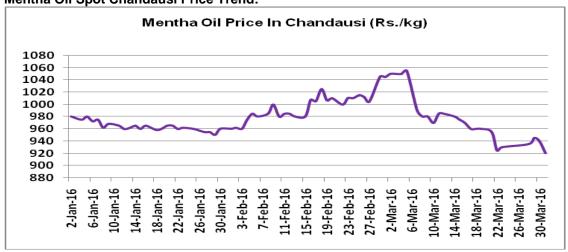

# **Mentha Oil Daily Prices**

| Commodity  | Center    | Mentha Oil |           | Change |
|------------|-----------|------------|-----------|--------|
| Mentha Oil |           | 4/12/2016  | 4/11/2016 | Change |
|            | Chandausi | 905        | 900       | 5      |
|            | Sambhal   | 955        | 955       | Unch   |
|            | Barabanki | 930        | 950       | -20    |
|            | Bareilly  | 870        | 865       | 5      |
|            | Rampur    | 950        | 950       | Unch   |