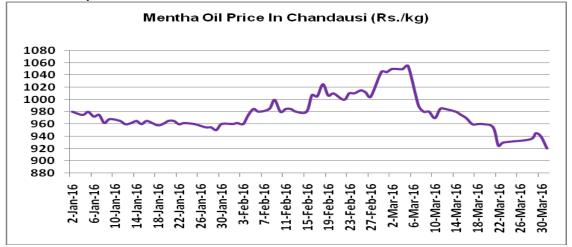

ices, menthol sowing in Uttar Pradesh likely to affect as farmers would go for substitute crops considering lower remuneration in menthol.

**Domestic Market Outlook:** Menthol prices are likely to trade firm in coming week due to upcoming summer demand.

| MCX Mentha Oil Futures |      |        |        |     |        |        |      |
|------------------------|------|--------|--------|-----|--------|--------|------|
| Contract               | +/-  | Open   | High   | Low | Close  | Volume | OI   |
| Apr-16                 | 3    | 837.70 | 847.40 | 831 | 837.4  | 1485   | 4278 |
| May-16                 | 2.60 | 841.40 | 855    | 841 | 846.80 | 314    | 1059 |
| June-16                | 0.60 | 855    | 861.4  | 848 | 851.4  | 90     | 408  |



## Mentha Oil Spot Chandausi Price Trend:



## **Mentha Oil Daily Prices**

| Commodity   | Center    | Mentha Oil |           | Change |
|-------------|-----------|------------|-----------|--------|
|             |           | 4/14/2016  | 4/13/2016 | Change |
|             | Chandausi | Closed     | 930       | -      |
| Maritha Oil | Sambhal   | Closed     | 970       | -      |
| Mentha Oil  | Barabanki | 930        | 930       | Unch   |
|             | Bareilly  | Closed     | 870       | -      |
|             | Rampur    | Closed     | 968       | -      |

| Commodity | Center    | DMO       |           | Change |
|-----------|-----------|-----------|-----------|--------|
|           |           | 4/14/2016 | 4/13/2016 | Change |
| DMO       | Chandausi | Closed    | 700       | -      |
|           | Sambhal   | Closed