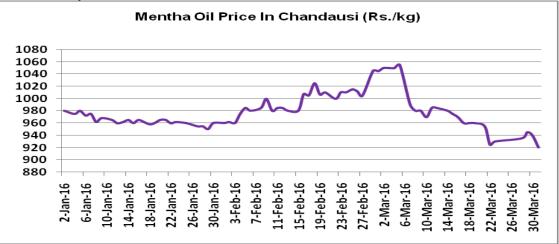

ng in Uttar Pradesh likely to affect as farmers would go for substitute crops considering lower remuneration in menthol.

**Domestic Market Outlook:** Menthol prices are likely to trade steady to slightly firm in coming week due to upcoming summer demand.

| MCX Mentha Oil Futures |      |        |        |     |        |        |      |
|------------------------|------|--------|--------|-----|--------|--------|------|
| Contract               | +/-  | Open   | High   | Low | Close  | Volume | OI   |
| Apr-16                 | 3    | 837.70 | 847.40 | 831 | 837.4  | 1485   | 4278 |
| May-16                 | 2.60 | 841.40 | 855    | 841 | 846.80 | 314    | 1059 |
| June-16                | 0.60 | 855    | 861.4  | 848 | 851.4  | 90     | 408  |



# Mentha Oil Spot Chandausi Price Trend:



## **Mentha Oil Daily Prices**

| Commodity  | Center    | Mentha Oil |           | Change |
|------------|-----------|------------|-----------|--------|
|            |           | 4/16/2016  | 4/14/2016 | Change |
|            | Chandausi | Closed     | Closed    | -      |
|            | Sambhal   | Closed     | Closed    | -      |
| Mentha Oil | Barabanki | 925        | 930       | -5     |
|            | Bareilly  | Closed     | Closed    | -      |
|            | Rampur    | Closed     | Closed    | -      |

| Commodity | Center    | DMO       |           | Change |
|-----------|-----------|-----------|-----------|--------|
|           |           | 4/16/2016 | 4/14/2016 | Change |
| DMO       | Chandausi | Closed    | Closed    | -      |
|           | Sambhal   | Closed    | Clo