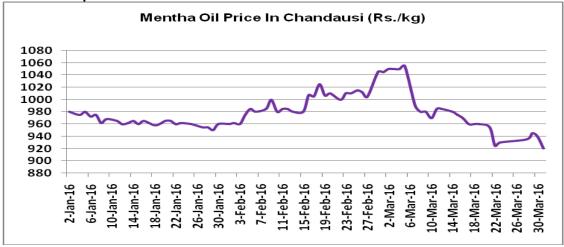

# **Mentha Oil Daily Prices**

| Commodity  | Center    | Mentha Oil |           | Changa |
|------------|-----------|------------|-----------|--------|
|            |           | 4/19/2016  | 4/18/2016 | Change |
|            | Chandausi | 930        | 920       | 10     |
| Manufac 67 | Sambhal   | 960        | 960       | Unch   |
| Mentha Oil | Barabanki | 930        | 930       | Unch   |
|            | Bareilly  | 905        | 880       | 25     |
|            | Rampur    | Closed     | NR        | -      |