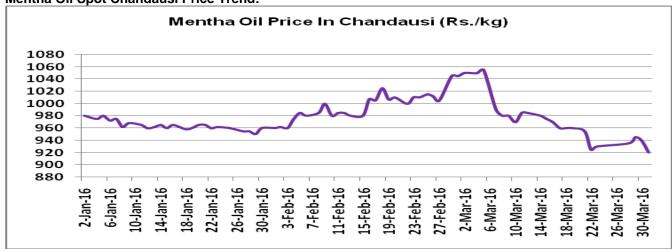

## **Mentha Oil Daily Prices**

| Commodity  | Center    | Mentha Oil |           | Change |
|------------|-----------|------------|-----------|--------|
|            |           | 4/23/2016  | 4/22/2016 | Change |
|            | Chandausi | 955        | 955       | Unch   |
| Mandha O'l | Sambhal   | 1010       | 1005      | 5      |
| Mentha Oil | Barabanki | 930        | 930       | Unch   |
|            | Bareilly  | 925        | 925       | Unch   |
|            | Rampur    | 1010       | 1004      | 6      |