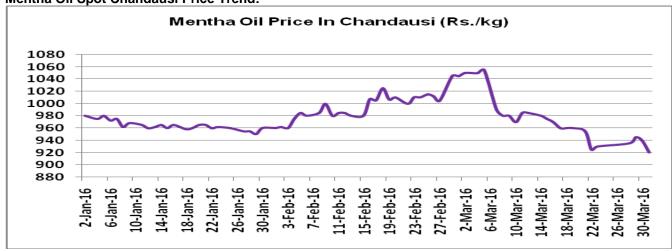

# **Mentha Oil Daily Prices**

| Commodity   | Center    | Mentha Oil |           | Change |
|-------------|-----------|------------|-----------|--------|
|             |           | 4/28/2016  | 4/27/2016 | Change |
|             | Chandausi | 940        | 935       | 5      |
| Manufac O'l | Sambhal   | 996        | 1005      | -9     |
| Mentha Oil  | Barabanki | 935        | 940       | -5     |
|             | Bareilly  | 915        | 915       | Unch   |
|             | Rampur    | 1000       | 998       | 2      |