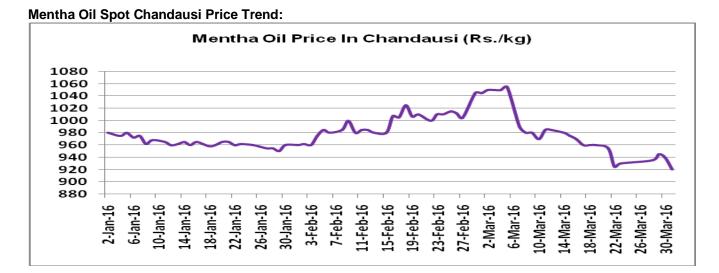

## **Mentha Oil Daily Prices**

| Commodity   | Center    | Mentha Oil |          | Changa |
|-------------|-----------|------------|----------|--------|
|             |           | 5/3/2016   | 5/2/2016 | Change |
|             | Chandausi | 960        | 960      | Unch   |
| Marytha O'l | Sambhal   | 1020       | 1015     | 5      |
| Mentha Oil  | Barabanki | 930        | 930      | Unch   |
|             | Bareilly  | 925        | 925      | Unch   |
|             | Rampur    | 1018       | 1020     | -2     |