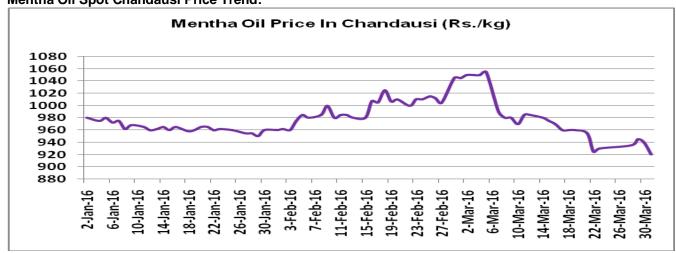

mers would go for substitute crops considering lower remuneration in menthol.

**Domestic Market Outlook:** Menthol prices are likely to test 912 per kg in the coming trading sessions. However, recent rally will short lived due to weak demand as expected.

| MCX Mentha Oil Futures |       |       |       |       |       |        |      |
|------------------------|-------|-------|-------|-------|-------|--------|------|
| Contract               | +/-   | Open  | High  | Low   | Close | Volume | OI   |
| May-16                 | -2.8  | 880.4 | 885.6 | 871.8 | 878.2 | 1783   | 2839 |
| June-16                | -12.7 | 881   | 881   | 864.5 | 867.5 | 893    | 1355 |
| July-16                | -14.2 | 880   | 881.5 | 870.1 | 873   | 278    | 290  |



# Mentha Oil Spot Chandausi Price Trend:



# **Mentha Oil Daily Prices**

| Commodity  | Center    | Mentha Oil |          | Change |
|------------|-----------|------------|----------|--------|
|            |           | 5/9/2016   | 5/7/2016 | Change |
|            | Chandausi | 960        | 955      | 5      |
| Mantha Oil | Sambhal   | 1012       | 1008     | 4      |
| Mentha Oil | Barabanki | 950        | 950      | Unch   |
|            | Bareilly  | 935        | 930      | 5      |
|            | Rampur    | 1013       | 1010     | 3      |

| Commodity | Center    | DMO      |          | Change |
|-----------|-----------|----------|----------|--------|
|           |           | 5/9/2016 | 5/7/2016 | Change |
| DMO       | Chandausi | 770      | 745      | 25     |
|           | Sambhal   | 650      | 640      | 10     |